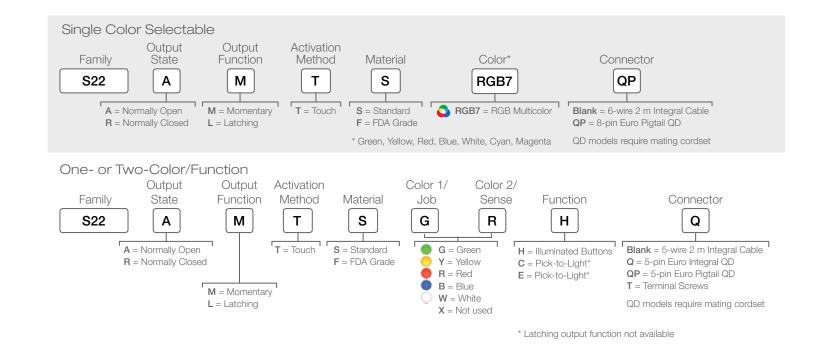

# S22 Pro Flush-Mount Touch Buttons

- Use lighted touch buttons for two-way communication between the operator and equipment
- Give operators a bright, ergonomic button that can be activated with bare or gloved hands
- Simplify training and improve quality control procedures by using colors