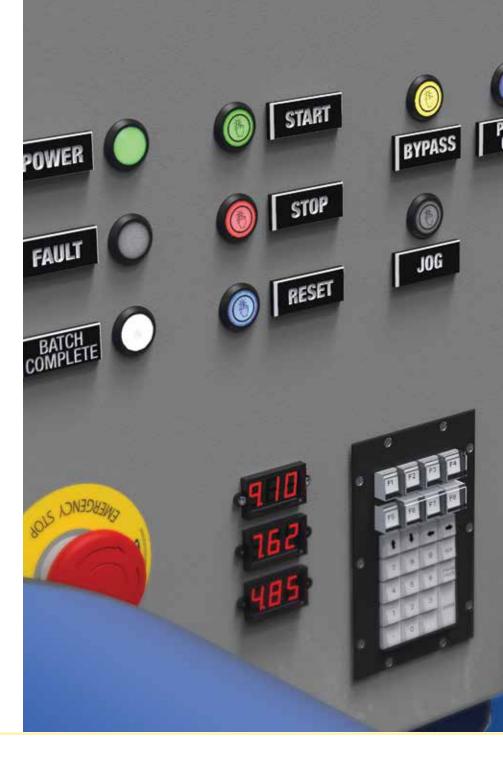

## Indicators and Touch Buttons

- Improve operator performance and clarify processes with bright, multicolor indication
- Ensure accurate touch response in washdown and dirty environments
- Unlock full flexibility of colors, animations and I/O logic with Pro Editor software

## Indicators or Touch Buttons

- - Large, bright illuminated area for clear visibility of status
  - Rugged, water resistant IP69K design for washdown environments
  - Flush mount design sits tight against panel, machine and bracket surfaces
  - Terminal connector options for fast, economical installation in panels
  - Solid state electronics for long lifetime and reduced maintenance
  - Bimodal inputs (PNP/NPN) for part count reduction
  - FDA-grade models available for use in food and beverage applications