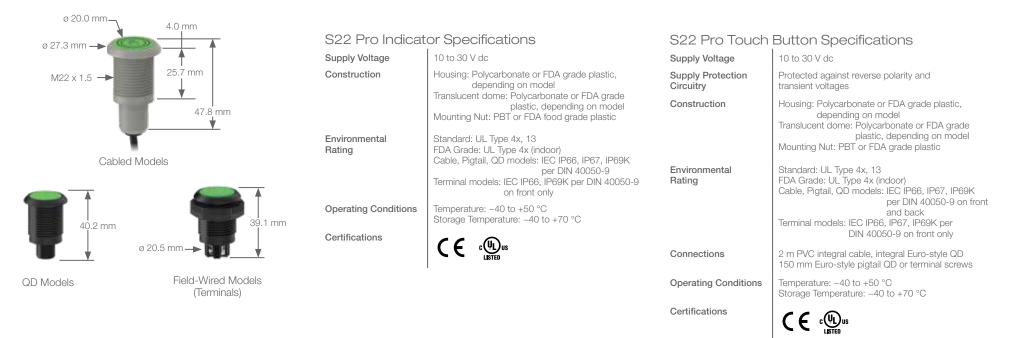

- Solid state electronics for long lifetime and reduced maintenance
  - Bimodal inputs (PNP/NPN) for part count reduction
  - FDA-grade models available for use in food and beverage applications

## S22 Pro Flush Mount Indicators

- Use up to fourteen colors to clearly indicate machine and process status
- Guide operators quickly and clearly through machine and production processes
- Apply unique colors for special statuses, assembly, branding and more





# S22 Pro Flush-Mount Touch Buttons

- Use lighted touch buttons for two-way communication between the operator and equipment
- Give operators a bright, ergonomic button that can be activated with bare or gloved hands
- Simplify training and improve quality control procedures by using colors





#### Order Now

#### S22 Pro Series



Accessories





1-888-373-6767 www.bannerengineering.com