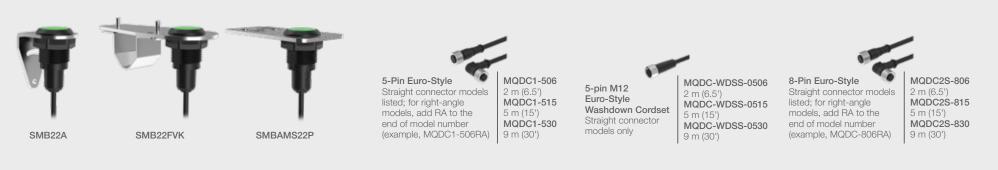

e electronics for long lifetime and reduced maintenance
  - Bimodal inputs (PNP/NPN) for part count reduction
  - FDA-grade models available for use in food and beverage applications

## S22 Pro Flush Mount Indicators

- Use up to fourteen colors to clearly indicate machine and process status
- Guide operators quickly and clearly through machine and production processes
- Apply unique colors for special statuses, assembly, branding and more





# S22 Pro Flush-Mount Touch Buttons

- Use lighted touch buttons for two-way communication between the operator and equipment
- Give operators a bright, ergonomic button that can be activated with bare or gloved hands
- Simplify training and improve quality control procedures by using colors





#### Order Now

#### S22 Pro Series



Accessories





1-888-373-6767 www.bannerengineering.com