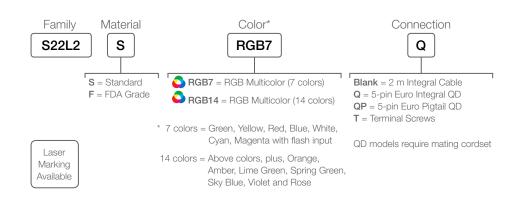

## S22 Pro Flush Mount Indicators

- Use up to fourteen colors to clearly indicate machine and process status
- Guide operators quickly and clearly through machine and production processes
- Apply unique colors for special statuses, assembly, branding and more