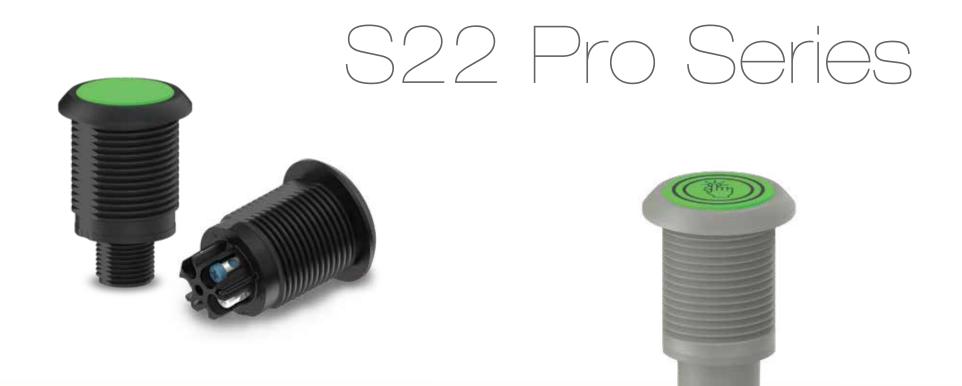

## Indicators and Touch Buttons

- Improve operator performance and clarify processes with bright, multicolor indication
- Ensure accurate touch response in washdown and dirty environments
- Unlock full flexibility of colors, animations and I/O logic with Pro Editor software

## Indicators or Touch Buttons

- - Large, bright illuminated area for clear visibility of status
  - Rugged, water resistant IP69K design for washdown environments
  - Flush mount design sits tight against panel, machine and bracket surfaces
  - Terminal connector options for fast, economical installation in panels
  - Solid state electronics for long lifetime and reduced maintenance
  - Bimodal inputs (PNP/NPN) for part count reduction
  - FDA-grade models available for use in food and beverage applications

## S22 Pro Flush Mount Indicators

- Use up to fourteen colors to clearly indicate machine and process status
- Guide operators quickly and clearly through machine and production processes
- Apply unique colors for special statuses, assembly, branding and more

# S22 Pro Flush-Mount Touch Buttons

- Use lighted touch buttons for two-way communication between the operator and equipment
- Give operators a bright, ergonomic button that can be activated with bare or gloved hands
- Simplify training and improve quality control procedures by using colors